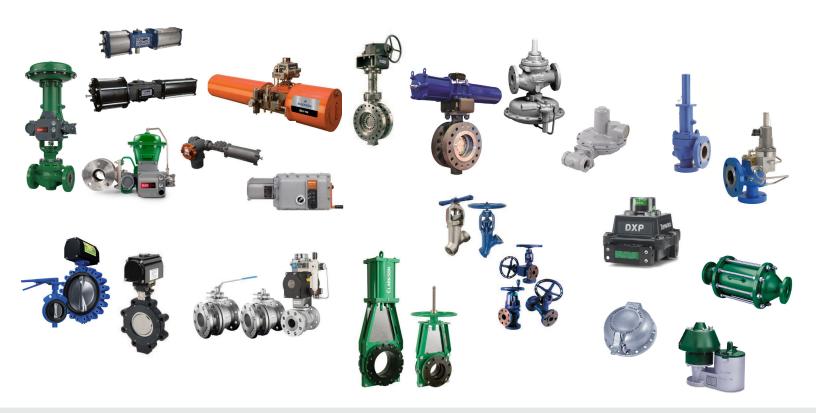

## Control, regulate, isolate, automate & protect your process with highly reliable technologies

- Process Instrumentation
- Conservation Vents & Flame Arrestors
- Control, Plug, & Sanitary Valves
- Butterfly, Ball & Triple Offset Valves
- Regulators, Safety Relief Valves , Knife Gate Valves & Rupture Discs
- Gate, Globe & Check Valves
- · Actuation & Controls