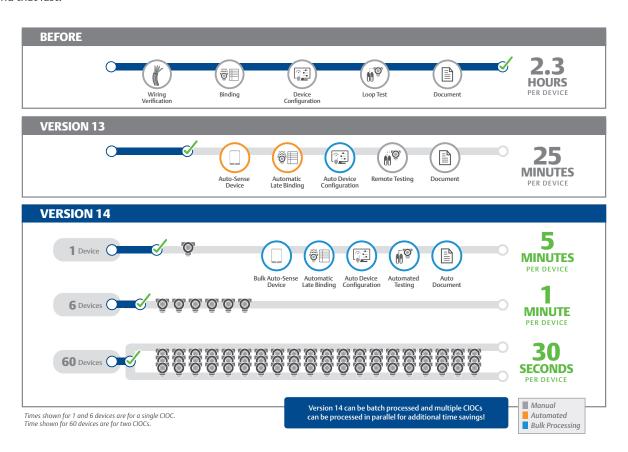

## Commissioning Devices has never been easier - or faster.

Take device commissioning off the critical path – included in DeltaV $^{\rm m}$  v14 is a new commissioning application that allows you to manage the entire commissioning work flow for commissioning HART devices. There is also a new studio environment, called I/O Studio, that allows you to define device templates – imagine simply initiating a "one click" commissioning process – it's that easy and that fast.

I/O Studio allows you to configure IO devices even before the device location is known, commissioning policies and loop test settings that will be used by the DeltaV Device Commissioner. I/O Studio will completely decouple hardware and software configuration and development, and enable easy, one-click commissioning via the DeltaV Device Commissioner.

The DeltaV Device Commissioner is your new go-to application for all commissioning activities for HART devices for both DeltaV and DeltaV SIS and AMS Device Manager. Based on your commissioning policies set in I/O Studio, Device Commissioner commissions policies, commission all devices automatically with only one mouse click.

Devices will automatically be:

- **Sensed** → Auto sense HART device
- Bound → Bind the sensed device tag to all references within the configuration
- Configured → Integrating AMS Device Manager gets data from your device templates automatically sent to the device.
- Tested → Loop tests performed automatically based on loop test templates previously configured in I/O Studio

Punch lists are generated detailing outstanding issues and their suggested resolution. Commissioning reports provide tracking and documentation of device commissioning from start to finish. Also generates as-built reports using device tag, CHARM location and typical wiring diagram info.

DeltaV Device Commissioner is your one-stop commissioning app, that will manage commissioning activities from start to finish, including progress and documentation.

\*Available in Fall 2018

Emerson North America, Latin America: \$\infty\$ +1 800 833 8314 or