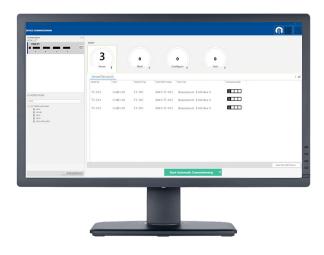

The DeltaV Device Commissioner is your new go-to application for all commissioning activities for HART devices for both DeltaV and DeltaV SIS and AMS Device Manager. Based on your commissioning policies set in I/O Studio, Device Commissioner commissions policies, commission all devices automatically with only one mouse click.

Devices will automatically be:

- **Sensed** → Auto sense HART device
- Bound → Bind the sensed device tag to all references within the configuration
- Configured → Integrating AMS Device Manager gets data from your device templates automatically sent to the device.
- Tested → Loop tests performed automatically based on loop test templates previously configured in I/O Studio

DeltaV Device Commissioner is your one-stop commissioning app, that will manage commissioning activities from start to finish, including progress and documentation.

\*Available in Fall 2018

Emerson North America, Latin America: \$\infty\$ +1 800 833 8314 or