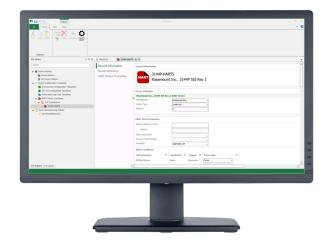

I/O Studio allows you to configure IO devices even before the device location is known, commissioning policies and loop test settings that will be used by the DeltaV Device Commissioner. I/O Studio will completely decouple hardware and software configuration and development, and enable easy, one-click commissioning via the DeltaV Device Commissioner.

The DeltaV Device Commissioner is your new go-to application for all commissioning activities for HART devices for both DeltaV and DeltaV SIS and AMS Device Manager. Based on your commissioning policies set in I/O Studio, Device Commissioner commissions policies, commission all devices automatically with only one mouse click.